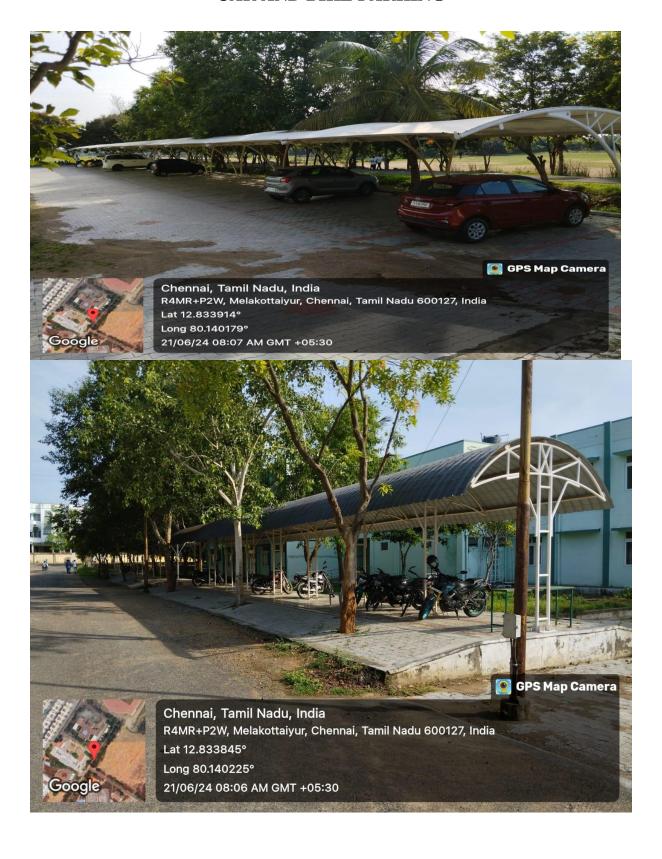

facility cleanliness and green initiatives in the Institution to ensure pollution free environment in the campus:

#### PARK IN FRONT OF ADMINISTRATION BUILDING



Tamilnadu Physical Education **Sports University** Chennal - 600 127.



Melakottaiyur, Chennai-127





Melakottaiyur, Chennai-127

### CRITERION 7 – INSTITUTIONAL VALUES AND SOCIAL RESPONSIBILITIES

#### POND CREATED AT THE UNIVERSITY CAMPUS



Melakottaiyur, Chennai-127







Melakottaiyur, Chennai-127

# CRITERION 7 – INSTITUTIONAL VALUES AND SOCIAL RESPONSIBILITIES

### TREES PLANTED ON ROAD SIDES





Melakottaiyur, Chennai-127





Melakottaiyur, Chennai-127





Melakottaiyur, Chennai-127





Melakottaiyur, Chennai-127

### CRITERION 7 – INSTITUTIONAL VALUES AND SOCIAL RESPONSIBILITIES

#### **CAR AND BIKE PARKING**





Melakottaiyur, Chennai-127

# CRITERION 7 – INSTITUTIONAL VALUES AND SOCIAL RESPONSIBILITIES

#### PARKS IN FRONT OF BUILDINGS





Melakottaiyur, Chennai-127





Melakottaiyur, Chennai-127





Melakottaiyur, Chennai-127





Melakottaiyur, Chennai-127

# CRITERION 7 – INSTITUTIONAL VALUES AND SOCIAL RESPONSIBILITIES

#### GARBAGE COLLECTIONS AT BUILDINGS





Melakottaiyur, Chennai-127





Melakottaiyur, Chennai-127

### CRITERION 7 – INSTITUTIONAL VALUES AND SOCIAL RESPONSIBILITIES

#### MIYAWAKI FOREST AT UNIVERSITY CAMPUS





Melakottaiyur, Chennai-127





Melakottaiyur, Chennai-127





Melakottaiyur, Chennai-127





Melakottaiyur, Chennai-127





Melakottaiyur, Chennai-127





Melakottaiyur, Chennai-127





Melakottaiyur, Chennai-127

### CRITERION 7 – INSTITUTIONAL VALU