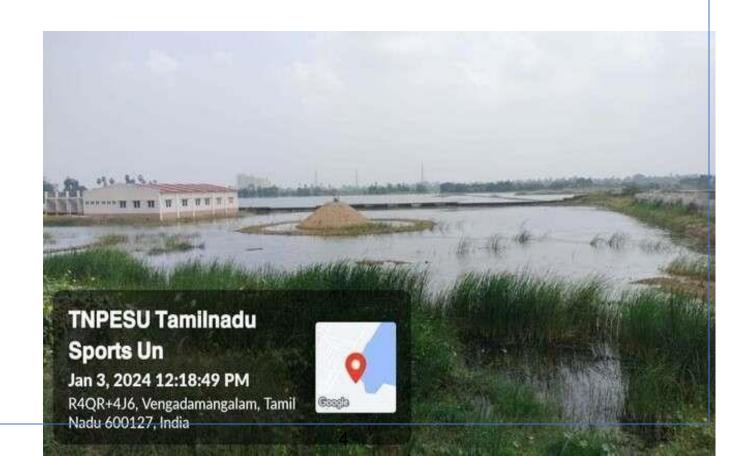

#### POND CREATED AT THE UNIVERSITY CAMPUS

Melakottaiyur, Chennai-127

Melakottaiyur, Chennai-127