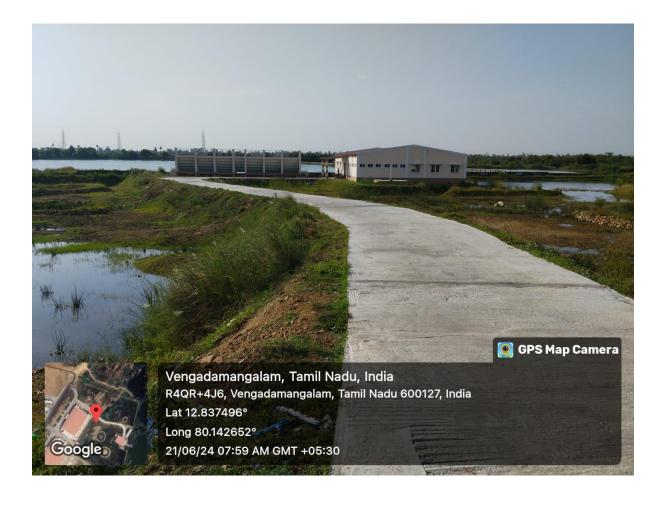

#### POND CREATED AT THE UNIVERSITY CAMPUS

Melakottaiyur, Chennai-127

Melakottaiyur, Chennai-127